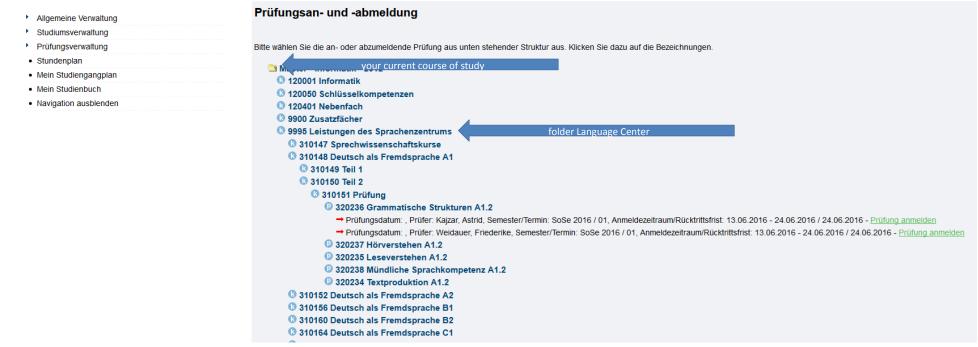

1. First, you log on "LSF" similar to all other exam registrations. You can then use the "HISQIS" function.

2. After that, go to the section "Prüfungsverwaltungen und -anmeldungen" (Exam administration and registration). There you can find the additional folder "9995 Leistungen aus dem Sprachenzentrum" (Performances at the Language Center).

Sie sind hier: Startseite + Prüfungsverwaltung + Prüfungsan- und -abmeldung

3. In this folder you can find the 5 proficiency levels for German as a Foreign Language. Please select the relevant level and open its folder. The exam is always scheduled for "Part 2". Open this folder as well and register for all examination parts which you have to take (first-time examination includes all 5 parts). Please make sure that you also register for the relevant examiner (= course teacher).